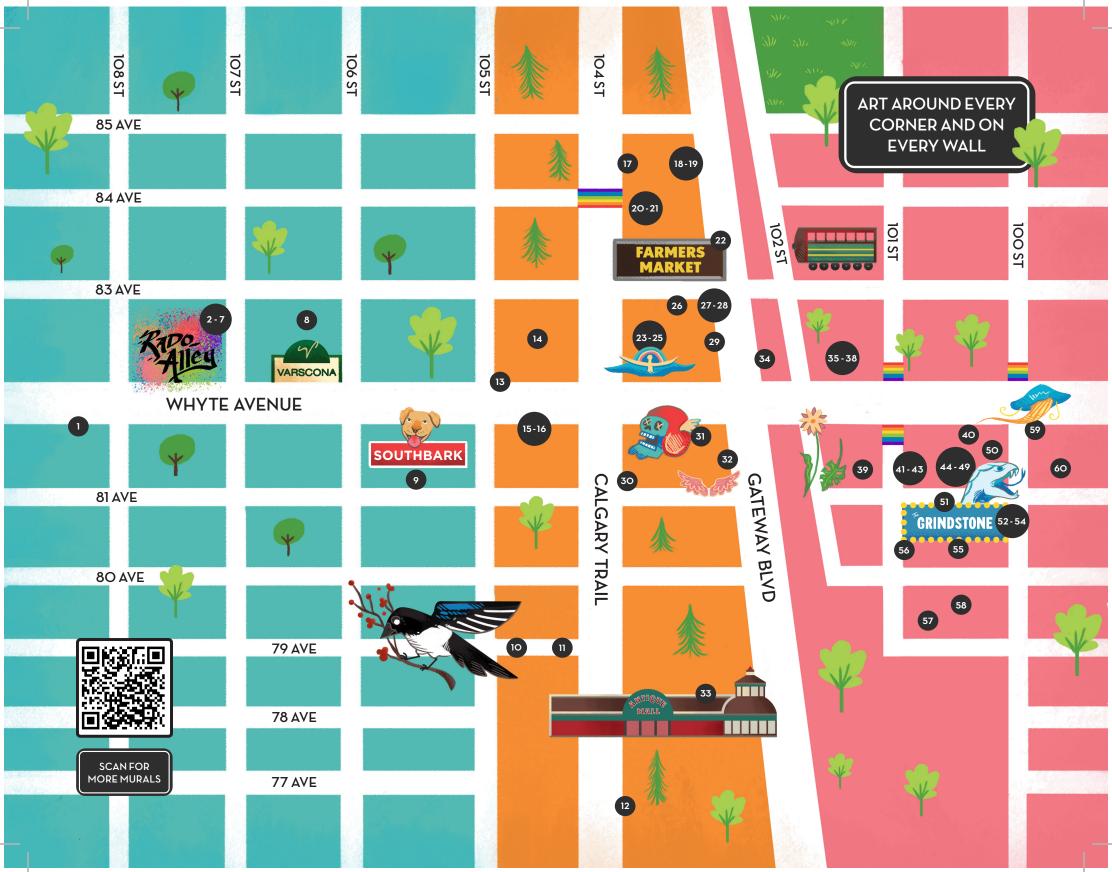

# **OLD STRATHCONA MURALS**

### WEST WHYTE

#### 1 KWEST

Dane Company Electrical, 10823 82 Ave (west wall), KWEST, Rust Magic, 2019

### 2 KERZEKA'S MURAL

Rado Alley, 107-108 St - North of 82 Ave (alley, north), Kerz.xxv, 2021

#### 3 BALANCE

Rado Alley, 107-108 St - North of 82 Ave (alley, south), Nathan Panousis, 2021

### 4 NORTHERN LIGHTS

Rado Alley, 107-108 St - North of 82 Ave (alley, south), Grady Wallace, 2021

#### 5 MYSTIC INTRO

Rado Alley, 107-108 St - North of 82 Ave (alley, south), Sky Morgan, 2021

#### 6 DON'T TOUCH THE FRO

Rado Alley, 107-108 St - North of 82 Ave (alley, south), Keon Courtney, 2021

### 7 WILDLIFE BATTLE

Rado Alley, 107-108 St - North of 82 Ave (alley, south), Robyn Schnierer, 2021

### 8 FOR THE SAKE OF PAINT

Varscona Hotel, 8208 106 St (north a